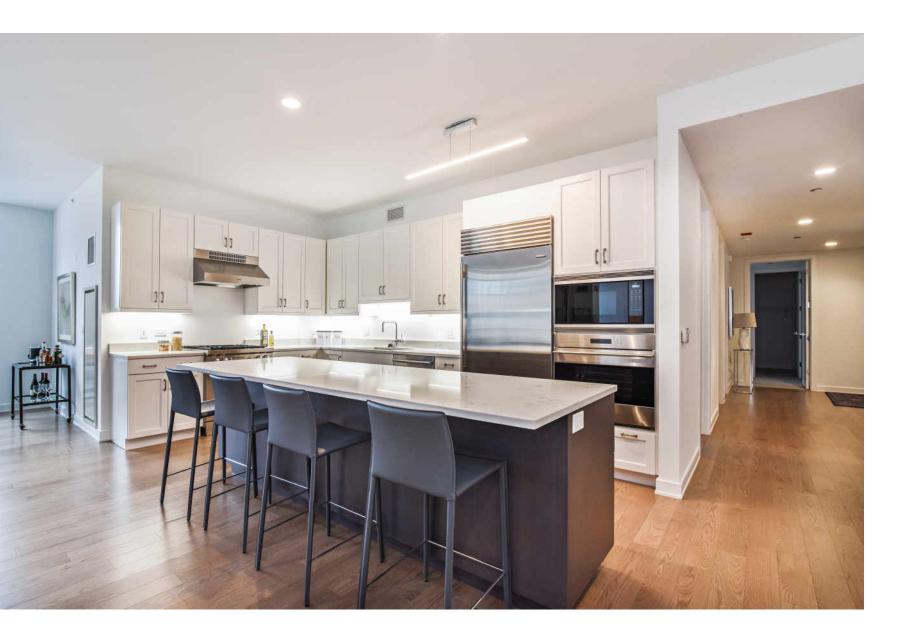

## 540 W WEBSTER AVENUE 612

LINCOLN PARK

Developer Closeout! New prices and Welcome home credits for 1 and 2 bedroom units. Bring your pickiest buyers to Webster Square. Lincoln Park's only full amenity new construction condo building with immediate deliveries. Variety of spacious 1BR, 2BR, and 3BR floorplans available with:9'plus ceilings, Sub Zero, Wolf & Bosch appliances, Woodmode/Brookhaven cabinets and Grohe and Kohler bath fixtures. Private balconies and over-sized windows offer views of the skyline, park, lake and surrounding neighborhood. All in a beautifully appointed full amenity building including 24 hour doorman, fully equipped fitness center, club & party room, business center, rooftop deck with dynamic lake and city views, prvt landscaped 1/2 acre park, bike room and garage parking. Heart of Lincoln Park location across from Oz Park. Move in now or personalize with designer selections. Join the many homeowners already living in this vibrant new building. Sales office and model unit located on site at 540 W. Webster.