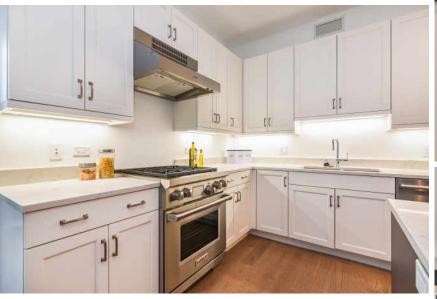

## 540 W WEBSTER AVENUE 612

LINCOLN PARK

Developer Closeout! New prices and Welcome home credits for 1 and 2 bedroom units. Bring your pickiest buyers to Webster Square. Lincoln Park's only full amenity new construction condo building with immediate deliveries. Variety of spacious 1BR, 2BR, and 3BR floorplans available with:9'plus ceilings, Sub Zero, Wolf & Bosch appliances, Woodmode/Brookhaven cabinets and Grohe and Kohler bath fixtures. Private balconies and over-sized windows offer views of the skyline, park, lake and surrounding neighborhood. All in a beautifully appointed full amenity building including 24 hour doorman, fully equipped fitness center, club & party room, business center, rooftop deck with dynamic lake and city views, prvt landscaped 1/2 acre park, bike room and garage parking. Heart of Lincoln Park location across from Oz Park. Move in now or personalize with designer selections. Join the many homeowners already living in this vibrant new building. Sales office and model unit located on site at 540 W. Webster.