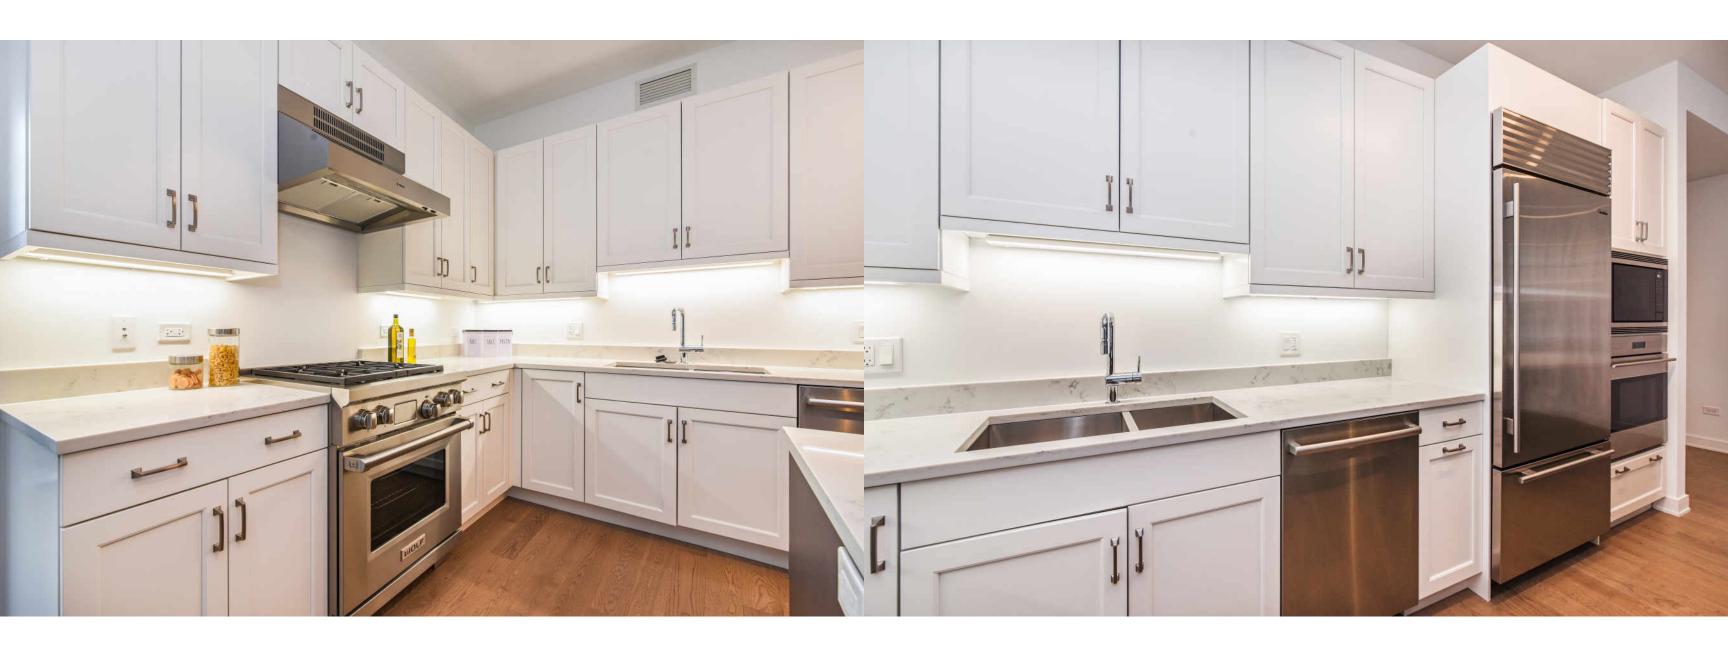

## 540 W WEBSTER AVENUE 612

LINCOLN PARK

Developer Closeout! New prices and Welcome home credits for 1 and 2 bedroom units. Bring your pickiest buyers to Webster Square. Lincoln Park's only full amenity new construction condo building with immediate deliveries. Variety of spacious 1BR, 2BR, and 3BR floorplans available with:9'plus ceilings, Sub Zero, Wolf & Bosch appliances, Woodmode/Brookhaven cabinets and Grohe and Kohler bath fixtures. Private balconies and over-sized windows offer views of the skyline, park, lake and surrounding neighborhood. All in a beautifully appointed full amenity building including 24 hour doorman, fully equipped fitness center, club & party room, business center, rooftop deck with dynamic lake and city views, prvt landscaped 1/2 acre park, bike room and garage parking. Heart of Lincoln Park location across from Oz Park. Move in now or personalize with designer selections. Join the many homeowners already living in this vibrant new building. Sales office and model unit located on site at 540 W. Webster.