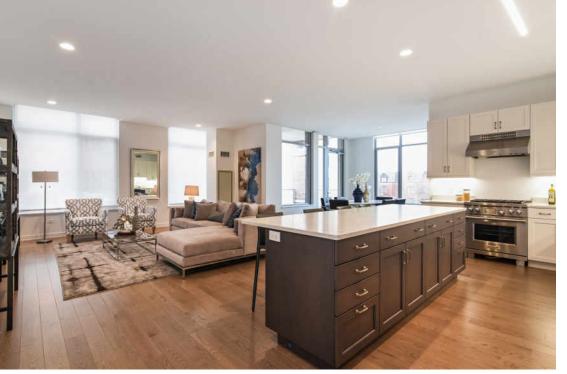

## 540 W WEBSTER AVENUE 612

LINCOLN PARK

Developer Closeout! New prices and Welcome home credits for 1 and 2 bedroom units. Bring your pickiest buyers to Webster Square. Lincoln Park's only full amenity new construction condo building with immediate deliveries. Variety of spacious 1BR, 2BR, and 3BR floorplans available with:9'plus ceilings, Sub Zero, Wolf & Bosch appliances, Woodmode/Brookhaven cabinets and Grohe and Kohler bath fixtures. Private balconies and over-sized windows offer views of the skyline, park, lake and surrounding neighborhood. All in a beautifully appointed full amenity building including 24 hour doorman, fully equipped fitness center, club & party room, business center, rooftop deck with dynamic lake and city views, prvt landscaped 1/2 acre park, bike room and garage parking. Heart of Lincoln Park location across from Oz Park. Move in now or personalize with designer selections. Join the many homeowners already living in this vibrant new building. Sales office and model unit located on site at 540 W. Webster.