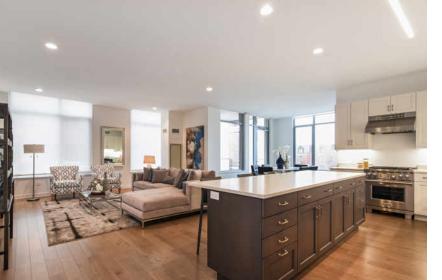

## 540 W WEBSTER AVENUE 612

LINCOLN PARK

Developer Closeout! New prices and Welcome home credits for 1 and 2 bedroom units. Bring your pickiest buyers to Webster Square. Lincoln Park's only full amenity new construction condo building with immediate deliveries. Variety of spacious 1BR, 2BR, and 3BR floorplans available with:9'plus ceilings, Sub Zero, Wolf & Bosch appliances, Woodmode/Brookhaven cabinets and Grohe and Kohler bath fixtures. Private balconies and over-sized windows offer views of the skyline, park, lake and surrounding neighborhood. All in a beautifully appointed full amenity building including 24 hour doorman, fully equipped fitness center, club & party room, business center, rooftop deck with dynamic lake and city views, prvt landscaped 1/2 acre park, bike room and garage parking. Heart of Lincoln Park location across from Oz Park. Move in now or personalize with designer selections. Join the many homeowners already living in this vibrant new building. Sales office and model unit located on site at 540 W. Webster.