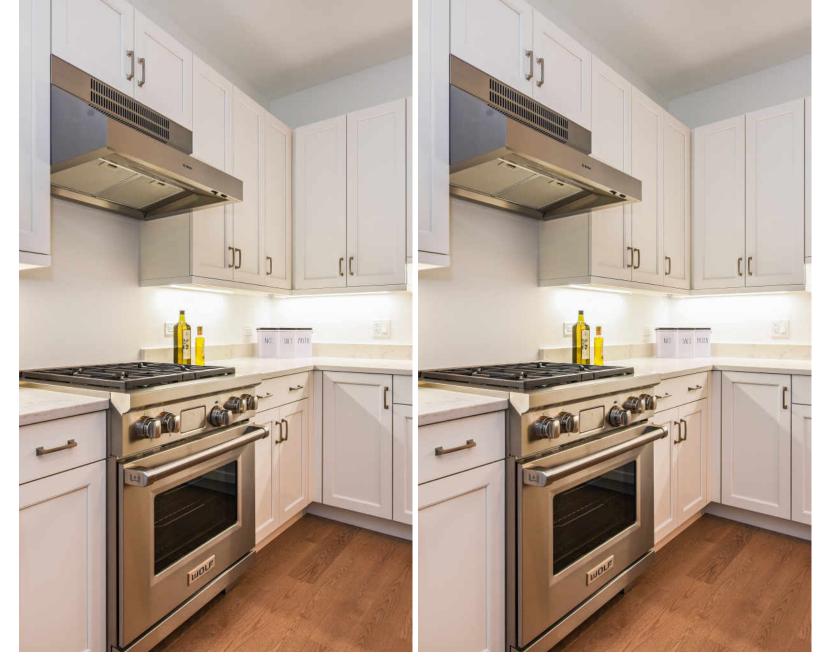

## 540 W WEBSTER AVENUE 612

LINCOLN PARK

Developer Closeout! New prices and Welcome home credits for 1 and 2 bedroom units. Bring your pickiest buyers to Webster Square. Lincoln Park's only full amenity new construction condo building with immediate deliveries. Variety of spacious 1BR, 2BR, and 3BR floorplans available with:9'plus ceilings, Sub Zero, Wolf & Bosch appliances, Woodmode/Brookhaven cabinets and Grohe and Kohler bath fixtures. Private balconies and over-sized windows offer views of the skyline, park, lake and surrounding neighborhood. All in a beautifully appointed full amenity building including 24 hour doorman, fully equipped fitness center, club & party room, business center, rooftop deck with dynamic lake and city views, prvt landscaped 1/2 acre park, bike room and garage parking. Heart of Lincoln Park location across from Oz Park. Move in now or personalize with designer selections. Join the many homeowners already living in this vibrant new building. Sales office and model unit located on site at 540 W. Webster.